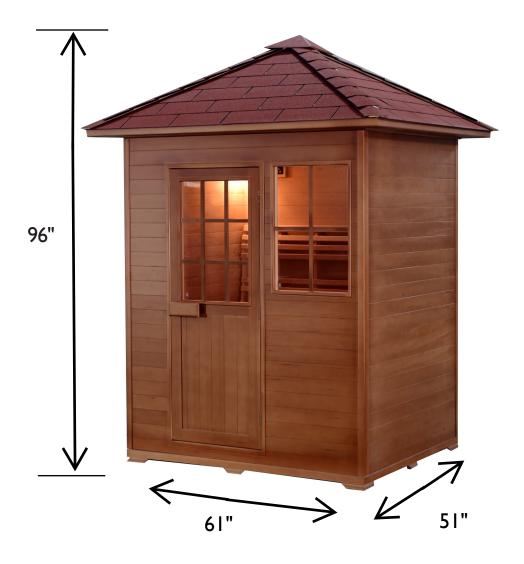

### Exterior Width: 61" Depth: 51" Height: 96"

Roof Dim: 76" x 63"

Interior Width: 57" Depth: 47" Height: 73"

## **Exterior Dimensions**

### Exterior Width: 61" Depth: 51" Height: 96"

Roof Dim: 73" x 63"