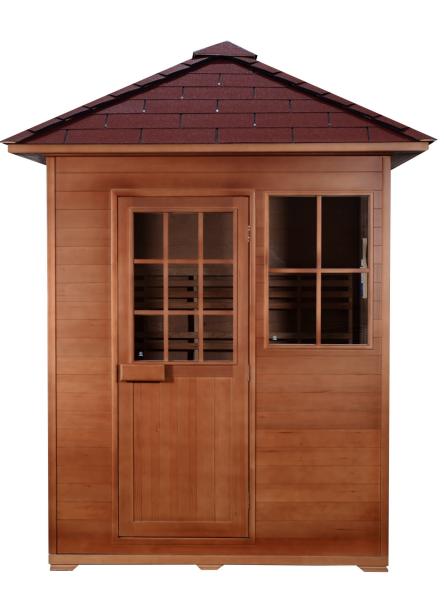

## **Freeport Traditional Sauna**

**Aged Canadian** Hemlock Wood Combines strength and durability with natural appeal.

**Sealed Exterior Provides superior** weather protection.

**Built-In Ergonomic Backrest** Strategically positioned for relaxation and comfort.

Harvia Heater A globally recognized leader in heating technology.

**Shingled Roof** Deters rain, snow, ice and other harsh elements.

Chromatherapy Lighting Multi-Color lighting into the ceiling for mood enhancement.

Sand Timer and Hygrometer Measures your session times, heat and humidity levels.

**Cabin Features** Solid wood floor and heavy duty hinged door with tempered glass.